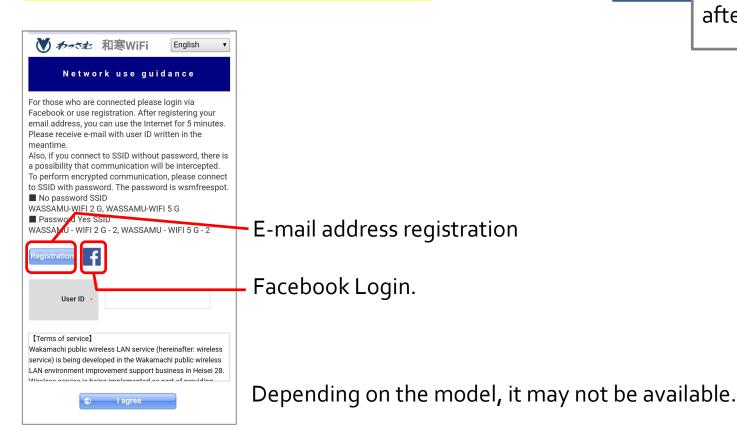

## How to use

Open Wi-Fi settings, Please connect to SSID below.

Authentication screen opens. (If that screen doesn't open, Please try opening the QR code below.)

E-mail address registration or Facebook Login.

You can choose from the following 4 types.

SSID WASSAMU-WIFI2G(no pass)
SSID WASSAMU-WIFI2G(no pass)
SSID WASSAMU-WIFI2G-2

pass wsmfreespot

SSID WASSAMU-WIFI5G-2
pass wsmfreespot

http://www.town.wassamu.hokkaido.jp/