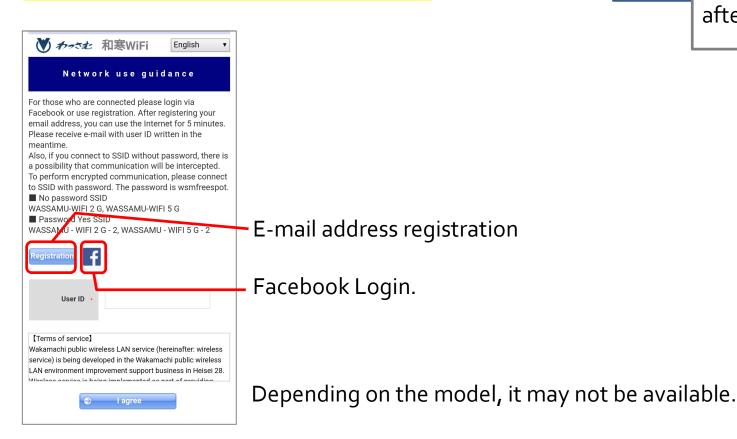

## How to use

Open Wi-Fi settings, Please connect to SSID below.

Authentication screen opens. (If that screen doesn't open, Please try opening the QR code below.)

E-mail address registration or Facebook Login.

You can choose from the following 4 types.

SSID WASSAMU-WIFI2G(no pass)
SSID WASSAMU-WIFI2G(no pass)
SSID WASSAMU-WIFI2G-2

pass wsmfreespot

SSID WASSAMU-WIFI5G-2
pass wsmfreespot

http://www.town.wassamu.hokkaido.jp/

When the web site is displayed, the connection is completed. (Can be used for 30 minutes.)

Authentication is required again after 30 minutes have elapsed.